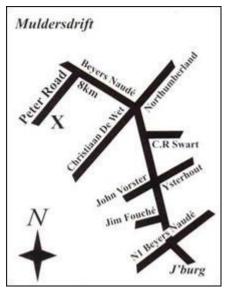

## From Beyers Naude

- Travel on BEYERS NAUDE in the direction of Muldersdrift, pass Ferreira's on your <u>left</u> hand side.
- Continue until you reach a Caltex petrol station on your left hand side.
- Turn <u>left</u> at the first set of traffic lights into PETER Road.
- Travel (1km) along the road until you reach a bend.
- Turn LEFT at the end of the S-bend and you will find TRÈS JOLIE on the LEFT hand side. THERE A BIG sign board attached to a bright orange and green wall.
- Turn right at the first gate into our parking area, follow the path way where you will find an alcove in the wall. Follow the path to our restaurant.