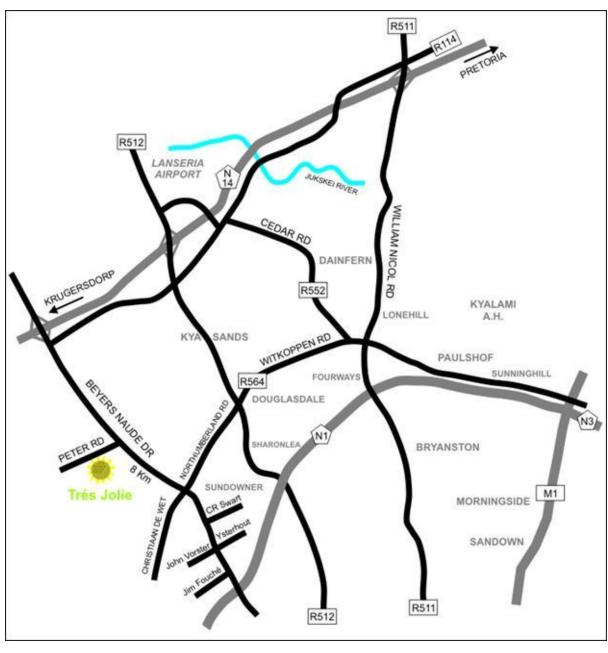

## From Beyers Naude

- Travel on BEYERS NAUDE in the direction of Muldersdrift, pass Ferreira's on your <u>left</u> hand side.
- Continue until you reach a Caltex petrol station on your left hand side.
- Turn <u>left</u> at the first set of traffic lights into PETER Road.
- Travel (1km) along the road until you reach a bend.
- Turn LEFT at the end of the S-bend and you will find TRÈS JOLIE on the LEFT hand side. THERE A BIG sign board attached to a bright orange and green wall.
- Turn right at the first gate into our parking area, follow the path way where you will find an alcove in the wall. Follow the path to our restaurant.

## From 14th Avenue onto Hendrik Potgieter

- From the WESTERN BYPASS (Concrete Highway N1), take the FOURTEENTH AVENUE (M8) off-ramp, towards the Roodepoort Hyperama and the Flora Clinic.
- Turn <u>right</u>, immediately after having passed underneath the concrete highway (signpost is marked HILLFOX / CONSTANTIA PARK and KRUGERSDORP / TARLTON <u>2nd</u> traffic light in 14th Ave)
- You are now in HENDRIK POTGIETER Rd (M47) and must <u>continue</u> towards Ruimsig (+/- 10km), past Constantia Park and Hillfox Shopping Centre.
- On your way to TRÈS JOLIE you will pass Builders Warehouse on your left, continue on this
  road. <u>Continue</u>, after having passed underneath the flyover (to Clearwater Mall) you will see
  Makro a few meters further on your <u>right</u> hand side. <u>Continue</u> travelling on this road, pass Little
  Falls.
- <u>Carry on straight</u> until you reach Doreen & Peter Rd.
- Turn right into PETER RD travelling towards Beyers Naude.
- Pass the FEATHERBROOK VILLAGE CENTRE on your <u>right</u> hand side, <u>continue</u> until you pass Maragon Private School on your <u>right</u> hand side, which is (+/- **1**km from Hendrik Potgieter).
- <u>Continue</u> until you reach a set of traffic lights. FANEL GLASS FACTORY is on the <u>opposite right</u> hand corner.
- <u>Cross</u> the traffic lights with Fanel on your <u>right</u> hand side. (+/- **500**m) further along the road you will see green palisade fencing which borders around our premises, to your <u>right</u> hand side you will notice a Kiddies painting on a large white wall.
- Travel another (200m) further then turn <u>RIGHT</u> on the S-bend into our premises where you will you will find TRES JOLIE on the <u>RIGHT</u> hand side. THERE A BIG sign board attached to a bright orange and green wall.
- Turn <u>right</u> at the first gate into our parking area, follow the *path way* where you will find an *alcove in the wall*. Follow the *path* to our restaurant.